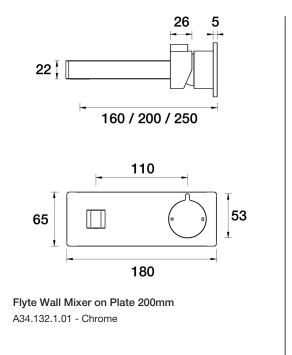

- 5 Stars 6LPM
- 200mm reach as standard
- 35mm cartridge
- Designed & Handcrafted in Australia

| Finish Options     |       |                |     |               |     |
|--------------------|-------|----------------|-----|---------------|-----|
| Chrome             | .01   | Matt Black     | .34 | Matt Nickel   | .57 |
| Brushed Chrome     | .02   | Brass Gold     | .38 | Vintage Brass | .67 |
| Gold               | .11   | Antique Bronze | .39 |               |     |
| Brushed Gold       | .12 🧉 | Rumbled Brass  | .40 |               |     |
| Brushed Brass Gold | .19 🧲 | Brushed Brass  | .41 |               |     |
| Brushed Rose Gold  | .21 🧲 | Brushed Copper | .42 |               |     |
| Gunmetal           | .23 🧲 | Brass          | .43 |               |     |
| Brushed Gunmetal   | .24   | Antique Copper | .44 |               |     |
| Brushed Nickel     | .25   | Native Brass   | .45 |               |     |
| Black Sapphire     | .26   | Luminick       | .47 |               |     |
| Satin Pearl        | .27 🧲 | Copper         | .48 |               |     |
| White              | .28   | Burnished      | .52 |               |     |
| Midnight Black     | .32   | Volcanic Grey  | .54 |               |     |
| Matt White         | .33 🧲 | Matt Gold      | .56 |               |     |