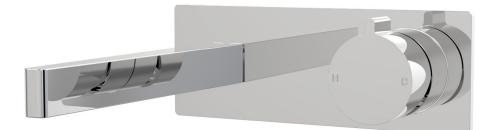

- 5 Stars 6LPM
- 200mm reach as standard
- 35mm cartridge
- Designed & Handcrafted in Australia

| Finish Options     |       |                |     |               |     |
|--------------------|-------|----------------|-----|---------------|-----|
| Chrome             | .01   | Matt Black     | .34 | Matt Nickel   | .57 |
| Brushed Chrome     | .02   | Brass Gold     | .38 | Vintage Brass | .67 |
| Gold               | .11   | Antique Bronze | .39 |               |     |
| Brushed Gold       | .12 🧉 | Rumbled Brass  | .40 |               |     |
| Brushed Brass Gold | .19 🧲 | Brushed Brass  | .41 |               |     |
| Brushed Rose Gold  | .21 🧲 | Brushed Copper | .42 |               |     |
| Gunmetal           | .23 🧲 | Brass          | .43 |               |     |
| Brushed Gunmetal   | .24   | Antique Copper | .44 |               |     |
| Brushed Nickel     | .25   | Native Brass   | .45 |               |     |
| Black Sapphire     | .26   | Luminick       | .47 |               |     |
| Satin Pearl        | .27 🧲 | Copper         | .48 |               |     |
| White              | .28   | Burnished      | .52 |               |     |
| Midnight Black     | .32   | Volcanic Grey  | .54 |               |     |
| Matt White         | .33 🧲 | Matt Gold      | .56 |               |     |