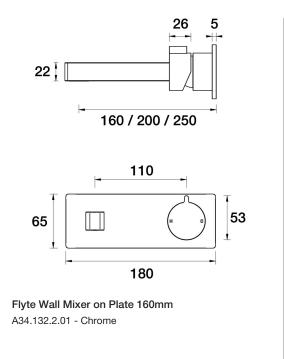

- 5 Stars 6LPM
- 200mm reach as standard
- 35mm cartridge
- Designed & Handcrafted in Australia

| Finish Options     |       |                |     |               |     |
|--------------------|-------|----------------|-----|---------------|-----|
| Chrome             | .01   | Matt Black     | .34 | Matt Nickel   | .57 |
| Brushed Chrome     | .02   | Brass Gold     | .38 | Vintage Brass | .67 |
| Gold               | .11   | Antique Bronze | .39 |               |     |
| Brushed Gold       | .12 🧉 | Rumbled Brass  | .40 |               |     |
| Brushed Brass Gold | .19 🧲 | Brushed Brass  | .41 |               |     |
| Brushed Rose Gold  | .21 🧲 | Brushed Copper | .42 |               |     |
| Gunmetal           | .23 🧉 | Brass          | .43 |               |     |
| Brushed Gunmetal   | .24   | Antique Copper | .44 |               |     |
| Brushed Nickel     | .25   | Native Brass   | .45 |               |     |
| Black Sapphire     | .26   | Luminick       | .47 |               |     |
| Satin Pearl        | .27 🧲 | Copper         | .48 |               |     |
| White              | .28   | Burnished      | .52 |               |     |
| Midnight Black     | .32   | Volcanic Grey  | .54 |               |     |
| Matt White         | .33   | Matt Gold      | .56 |               |     |