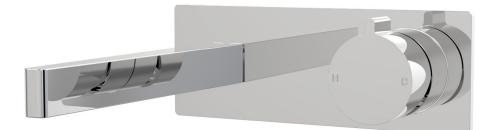

- 5 Stars 6LPM
- 200mm reach as standard
- 35mm cartridge
- Designed & Handcrafted in Australia

| Finish Options     |       |                |     |               |     |
|--------------------|-------|----------------|-----|---------------|-----|
| Chrome             | .01   | Matt Black     | .34 | Matt Nickel   | .57 |
| Brushed Chrome     | .02   | Brass Gold     | .38 | Vintage Brass | .67 |
| Gold               | .11   | Antique Bronze | .39 |               |     |
| Brushed Gold       | .12 🧉 | Rumbled Brass  | .40 |               |     |
| Brushed Brass Gold | .19 🧲 | Brushed Brass  | .41 |               |     |
| Brushed Rose Gold  | .21 🧲 | Brushed Copper | .42 |               |     |
| Gunmetal           | .23 🧉 | Brass          | .43 |               |     |
| Brushed Gunmetal   | .24   | Antique Copper | .44 |               |     |
| Brushed Nickel     | .25   | Native Brass   | .45 |               |     |
| Black Sapphire     | .26   | Luminick       | .47 |               |     |
| Satin Pearl        | .27 🧲 | Copper         | .48 |               |     |
| White              | .28   | Burnished      | .52 |               |     |
| Midnight Black     | .32   | Volcanic Grey  | .54 |               |     |
| Matt White         | .33   | Matt Gold      | .56 |               |     |