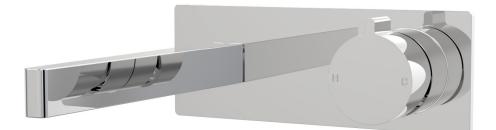

- 160mm reach as standard
- 35mm cartridge
- Designed & Handcrafted in Australia

| Finish Options     |       |                |       |               |     |
|--------------------|-------|----------------|-------|---------------|-----|
| Chrome             | .01   | Matt Black     | .34   | Matt Nickel   | .57 |
| Brushed Chrome     | .02 🧲 | Brass Gold     | .38 🧲 | Vintage Brass | .67 |
| Gold               | .11 🧲 | Antique Bronze | .39   |               |     |
| Brushed Gold       | .12 🧉 | Rumbled Brass  | .40   |               |     |
| Brushed Brass Gold | .19 🧲 | Brushed Brass  | .41   |               |     |
| Brushed Rose Gold  | .21 🧲 | Brushed Copper | .42   |               |     |
| Gunmetal           | .23 🧲 | Brass          | .43   |               |     |
| Brushed Gunmetal   | .24   | Antique Copper | .44   |               |     |
| Brushed Nickel     | .25 🧲 | Native Brass   | .45   |               |     |
| Black Sapphire     | .26 🧲 | Luminick       | .47   |               |     |
| Satin Pearl        | .27 🧲 | Copper         | .48   |               |     |
| White              | .28   | Burnished      | .52   |               |     |
| Midnight Black     | .32   | Volcanic Grey  | .54   |               |     |
| Matt White         | .33 🧲 | Matt Gold      | .56   |               |     |