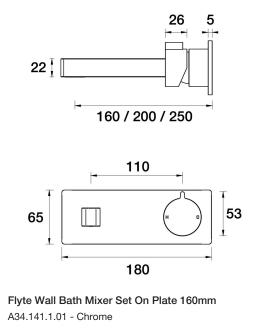

- 160mm reach as standard
- 35mm cartridge
- Designed & Handcrafted in Australia

| Finish Options     |       |                |       |               |     |
|--------------------|-------|----------------|-------|---------------|-----|
| Chrome             | .01   | Matt Black     | .34   | Matt Nickel   | .57 |
| Brushed Chrome     | .02 🧲 | Brass Gold     | .38 🧲 | Vintage Brass | .67 |
| Gold               | .11 🧲 | Antique Bronze | .39   |               |     |
| Brushed Gold       | .12 🧉 | Rumbled Brass  | .40   |               |     |
| Brushed Brass Gold | .19 🧲 | Brushed Brass  | .41   |               |     |
| Brushed Rose Gold  | .21 🧲 | Brushed Copper | .42   |               |     |
| Gunmetal           | .23 🧲 | Brass          | .43   |               |     |
| Brushed Gunmetal   | .24   | Antique Copper | .44   |               |     |
| Brushed Nickel     | .25 🧲 | Native Brass   | .45   |               |     |
| Black Sapphire     | .26 🧲 | Luminick       | .47   |               |     |
| Satin Pearl        | .27 🧲 | Copper         | .48   |               |     |
| White              | .28   | Burnished      | .52   |               |     |
| Midnight Black     | .32   | Volcanic Grey  | .54   |               |     |
| Matt White         | .33 🧲 | Matt Gold      | .56   |               |     |