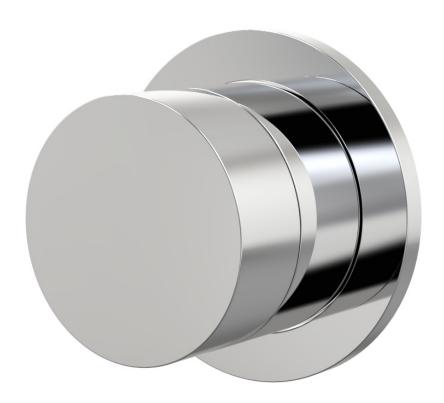

## Flyte Divertor Remote Only A34.152.2.01 - Chrome

- 35mm cartridge
- 2 Way remote divertor
- Must be purchased with a Par Taps Wall Mixer
- Not Sold separately
- Designed & Handcrafted in Australia