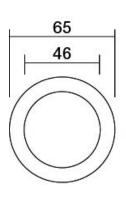

## Flyte Divertor Remote Only A34.152.2.01 - Chrome

- 35mm cartridge
- 2 Way remote divertor
- Must be purchased with a Par Taps Wall Mixer
- Not Sold separately
- Designed & Handcrafted in Australia