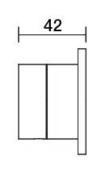

## Flyte Divertor Remote Only A34.152.2.01 - Chrome

- 35mm cartridge
- 2 Way remote divertor
- Must be purchased with a Par Taps Wall Mixer
- Not Sold separately
- Designed & Handcrafted in Australia