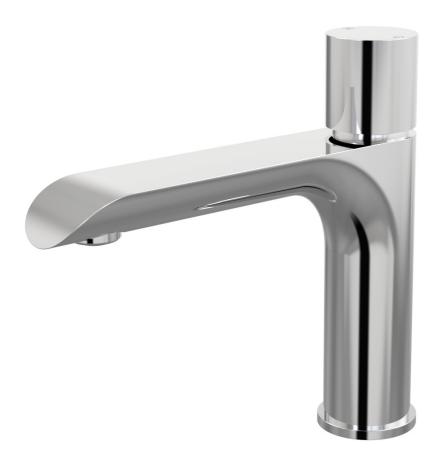

## Sol Hob Basin Mixer - Exclusive Online Only A35.011.1.01 - Chrome

- 5 Stars 6LPM
- 25mm cartridge
- Fixed Outlet
- Designed & Handcrafted in Australia