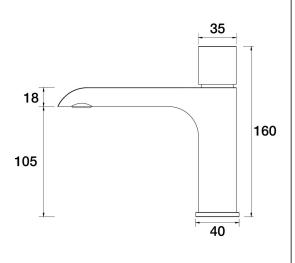

## Sol Hob Basin Mixer - Exclusive Online Only A35.011.1.01 - Chrome

- 5 Stars 6LPM
- 25mm cartridge
- Fixed Outlet
- Designed & Handcrafted in Australia