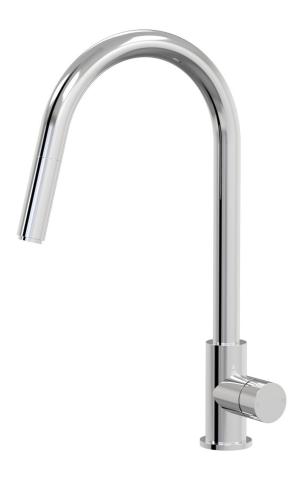

## Sol Sink Pull-Out Mixer Gooseneck

A35.024.2.01 - Chrome

- 5 Stars 6LPM
- Brass construction
- 35mm ceramic disc cartridge
- Gooseneck pull out outlet design with spring assisted manual return
- Hidden aerator
- Short body
- Designed & Handcrafted in Australia