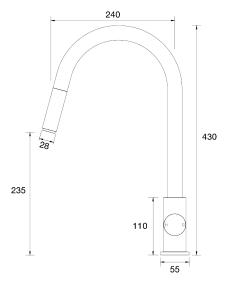

## Sol Sink Pull-Out Mixer Gooseneck

A35.024.2.01 - Chrome

- 5 Stars 6LPM
- Brass construction
- 35mm ceramic disc cartridge
- Gooseneck pull out outlet design with spring assisted manual return
- Hidden aerator
- Short body
- Designed & Handcrafted in Australia