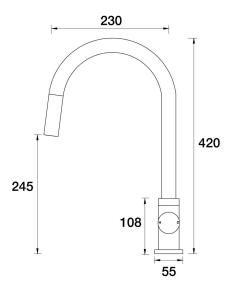

## Sol Sink Pull-Out Mixer Gooseneck

A35.024.2.01 - Chrome

- 5 Stars 6LPM
- Brass construction
- 35mm ceramic disc cartridge
- Gooseneck pull out outlet design with spring assisted manual return
- Hidden aerator
- Short body
- Designed & Handcrafted in Australia