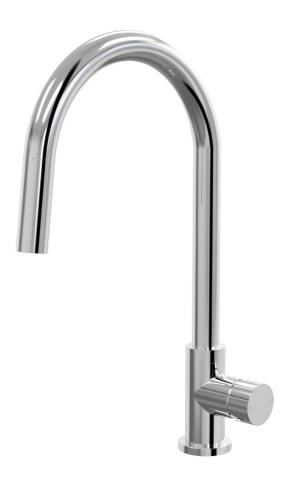

## Sol Sink Pull-Out Mixer Gooseneck

A35.024.2.01 - Chrome

- 5 Stars 6LPM
- Brass construction
- 35mm ceramic disc cartridge
- Gooseneck pull out outlet design with spring assisted manual return
- Hidden aerator
- Short body
- Designed & Handcrafted in Australia