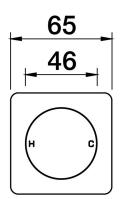

Sol Wall Mixer Shower Square Back Plate A35.031.2.01 - Chrome

- Brass construction
- 35mm ceramic disc cartridge
- Brass back plate square
- Rough in Kit available
- Designed & Handcrafted in Australia