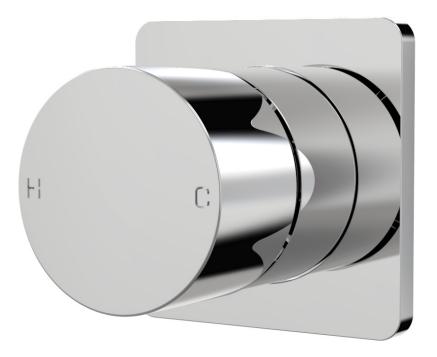

Sol Wall Mixer Shower Square Back Plate A35.031.2.01 - Chrome

- Brass construction
- 35mm ceramic disc cartridge
- Brass back plate square
- Rough in Kit available
- Designed & Handcrafted in Australia