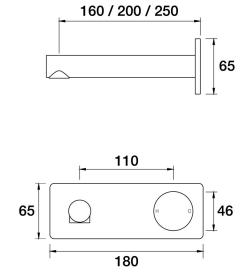

Sol Wall Mixer Basin Set 200mm outlet Incl. plate A35.032.1.01 - Chrome

- 5 Stars 6LPM
- Brass construction
- 35mm ceramic disc cartridge
- Brass back plate
- 160mm, 200mm, 250mm sizes available
- Universal fitment. Left or right outlet
- Rough in Kit available with included breech
- Designed & Handcrafted in Australia