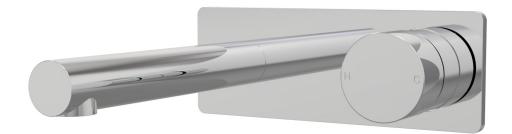

Sol Wall Mixer Basin Set 200mm outlet Incl. plate A35.032.1.01 - Chrome

- 5 Stars 6LPM
- Brass construction
- 35mm ceramic disc cartridge
- Brass back plate
- 160mm, 200mm, 250mm sizes available
- Universal fitment. Left or right outlet
- Rough in Kit available with included breech
- Designed & Handcrafted in Australia