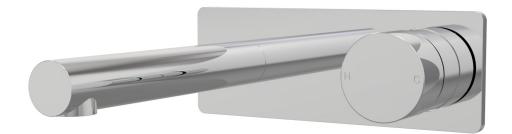

**Finish Options** 

Sol Wall Bath Mixer Set 200mm outlet Incl. plate A35.041.3.01 - Chrome

- Brass construction
- 35mm ceramic disc cartridge
- Brass back plate
- 160mm, 200mm, 250mm outlet sizes available
- Universal fitment. Left or right outlet
- Rough in Kit available with included breech
- Designed & Handcrafted in Australia