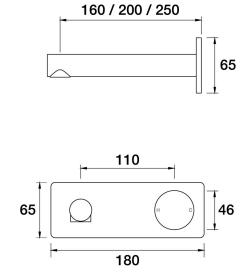

**Finish Options** 

Sol Wall Bath Mixer Set 200mm outlet Incl. plate A35.041.3.01 - Chrome

- Brass construction
- 35mm ceramic disc cartridge
- Brass back plate
- 160mm, 200mm, 250mm outlet sizes available
- Universal fitment. Left or right outlet
- Rough in Kit available with included breech
- Designed & Handcrafted in Australia