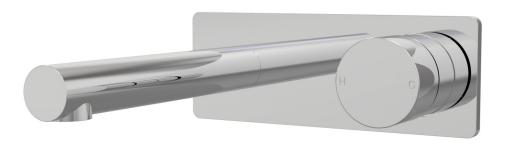

**Finish Options** 

Brass construction35mm ceramic disc cartridge

• Brass back plate

160mm, 200mm, 250mm outlet sizes available
Universal fitment. Left or right outlet
Rough in Kit available with included breech
Designed & Handcrafted in Australia