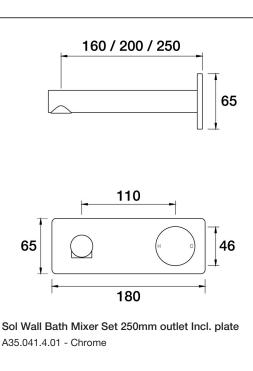

**Finish Options** 

Brass construction35mm ceramic disc cartridge

• Brass back plate

160mm, 200mm, 250mm outlet sizes available
Universal fitment. Left or right outlet
Rough in Kit available with included breech
Designed & Handcrafted in Australia