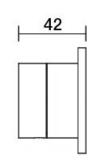

## Sol Divertor Remote

A35.052.1.01 - Chrome

- Solid Brass construction
- 90° turn
- Brass back plate
- Rough in kit available
- Designed & Handcrafted in Australia