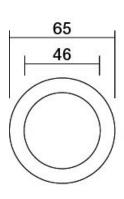

## Sol Divertor Remote

A35.052.1.01 - Chrome

- Solid Brass construction
- 90° turn
- Brass back plate
- Rough in kit available
- Designed & Handcrafted in Australia