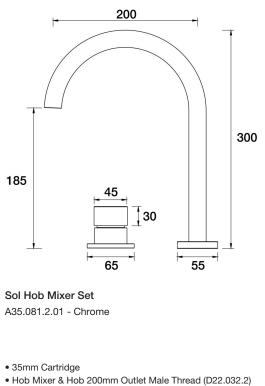

- Swivel outlet
- Connection to outlet provided
- Brass Construction
- 35mm Cartridge
- Designed & Handcrafted in Australia