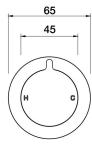

| Finish Options     |     |                |     |               |     |
|--------------------|-----|----------------|-----|---------------|-----|
| Chrome             | .01 | Antique Bronze | .39 | Autumn Bronze | .68 |
| Brushed Chrome     | .02 | Rumbled Brass  | .40 |               |     |
| Gold               | .11 | Brushed Brass  | .41 |               |     |
| Brushed Gold       | .12 | Brushed Copper | .42 |               |     |
| Brushed Brass Gold | .19 | Brass          | .43 |               |     |
| Brushed Rose Gold  | .21 | Antique Copper | .44 |               |     |
| Gunmetal           | .23 | Native Brass   | .45 |               |     |
| Brushed Gunmetal   | .24 | Luminick       | .47 |               |     |
| Brushed Nickel     | .25 | Copper         | .48 |               |     |
| Black Sapphire     | .26 | Burnished      | .52 |               |     |
| Satin Pearl        | .27 | Volcanic Grey  | .54 |               |     |
| Midnight Black     | .32 | Matt Gold      | .56 |               |     |
| Matt Black         | .34 | Matt Nickel    | .57 |               |     |
| Brass Gold         | .38 | Vintage Brass  | .67 |               |     |