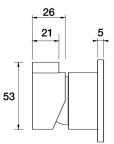

| Finish Options     |     |                |     |               |     |
|--------------------|-----|----------------|-----|---------------|-----|
| Chrome             | .01 | Antique Bronze | .39 | Autumn Bronze | .68 |
| Brushed Chrome     | .02 | Rumbled Brass  | .40 |               |     |
| Gold               | .11 | Brushed Brass  | .41 |               |     |
| Brushed Gold       | .12 | Brushed Copper | .42 |               |     |
| Brushed Brass Gold | .19 | Brass          | .43 |               |     |
| Brushed Rose Gold  | .21 | Antique Copper | .44 |               |     |
| Gunmetal           | .23 | Native Brass   | .45 |               |     |
| Brushed Gunmetal   | .24 | Luminick       | .47 |               |     |
| Brushed Nickel     | .25 | Copper         | .48 |               |     |
| Black Sapphire     | .26 | Burnished      | .52 |               |     |
| Satin Pearl        | .27 | Volcanic Grey  | .54 |               |     |
| Midnight Black     | .32 | Matt Gold      | .56 |               |     |
| Matt Black         | .34 | Matt Nickel    | .57 |               |     |
| Brass Gold         | .38 | Vintage Brass  | .67 |               |     |