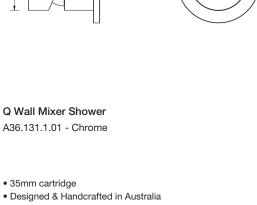

| Finish Options     |     |                |     |               |     |
|--------------------|-----|----------------|-----|---------------|-----|
| Chrome             | .01 | Antique Bronze | .39 | Autumn Bronze | .68 |
| Brushed Chrome     | .02 | Rumbled Brass  | .40 |               |     |
| Gold               | .11 | Brushed Brass  | .41 |               |     |
| Brushed Gold       | .12 | Brushed Copper | .42 |               |     |
| Brushed Brass Gold | .19 | Brass          | .43 |               |     |
| Brushed Rose Gold  | .21 | Antique Copper | .44 |               |     |
| Gunmetal           | .23 | Native Brass   | .45 |               |     |
| Brushed Gunmetal   | .24 | Luminick       | .47 |               |     |
| Brushed Nickel     | .25 | Copper         | .48 |               |     |
| Black Sapphire     | .26 | Burnished      | .52 |               |     |
| Satin Pearl        | .27 | Volcanic Grey  | .54 |               |     |
| Midnight Black     | .32 | Matt Gold      | .56 |               |     |
| Matt Black         | .34 | Matt Nickel    | .57 |               |     |
| Brass Gold         | .38 | Vintage Brass  | .67 |               |     |