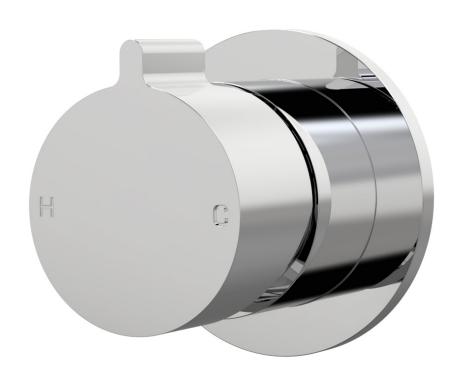

| Finish Options     |     |                |     |               |     |
|--------------------|-----|----------------|-----|---------------|-----|
| Chrome             | .01 | Antique Bronze | .39 | Autumn Bronze | .68 |
| Brushed Chrome     | .02 | Rumbled Brass  | .40 |               |     |
| Gold               | .11 | Brushed Brass  | .41 |               |     |
| Brushed Gold       | .12 | Brushed Copper | .42 |               |     |
| Brushed Brass Gold | .19 | Brass          | .43 |               |     |
| Brushed Rose Gold  | .21 | Antique Copper | .44 |               |     |
| Gunmetal           | .23 | Native Brass   | .45 |               |     |
| Brushed Gunmetal   | .24 | Luminick       | .47 |               |     |
| Brushed Nickel     | .25 | Copper         | .48 |               |     |
| Black Sapphire     | .26 | Burnished      | .52 |               |     |
| Satin Pearl        | .27 | Volcanic Grey  | .54 |               |     |
| Midnight Black     | .32 | Matt Gold      | .56 |               |     |
| Matt Black         | .34 | Matt Nickel    | .57 |               |     |
| Brass Gold         | .38 | Vintage Brass  | .67 |               |     |