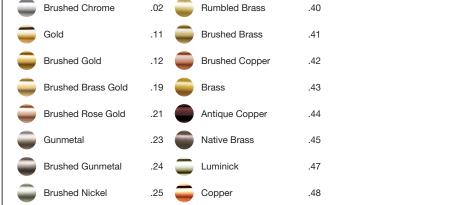

**Finish Options** 

Black Sapphire

Midnight Black

Satin Pearl

Matt Black

Brass Gold

Burnished

Matt Gold

Matt Nickel

Vintage Brass

Volcanic Grey

Antique Bronze

Autumn Bronze

.68

.39

.52

.54

.56

.57

.67

For additional finishes or bespoke options, visit our website or contact us.

.26

.27

.32

.34

.38