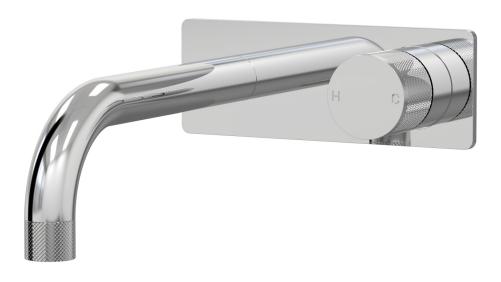

## IDK Wall Mixer Basin Set 160mm outlet Incl. plate A38.032.2.01 - Chrome

- 5 Stars 6LPM
- Brass construction
- 35mm ceramic disc cartridge
- Brass back plate
- ullet 90 degree 160mm, 200mm, 250mm sizes available
- Universal fitment. Left or right outlet
- Rough in Kit available with included breech
- Designed & Handcrafted in Australia