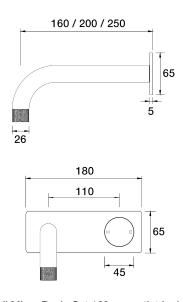

## IDK Wall Mixer Basin Set 160mm outlet Incl. plate A38.032.2.01 - Chrome

- 5 Stars 6LPM
- Brass construction
- 35mm ceramic disc cartridge
- Brass back plate
- ullet 90 degree 160mm, 200mm, 250mm sizes available
- Universal fitment. Left or right outlet
- Rough in Kit available with included breech
- Designed & Handcrafted in Australia