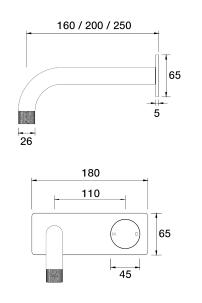

IDK Wall Mixer Basin Set 250mm outlet Incl. plate A38.032.3.01 - Chrome

- 5 Stars 6LPM
- Brass construction
- 35mm ceramic disc cartridge
- Brass back plate
- 90 degree 160mm, 200mm, 250mm sizes available
- Universal fitment. Left or right outlet
- Rough in Kit available with included breech
- Designed & Handcrafted in Australia