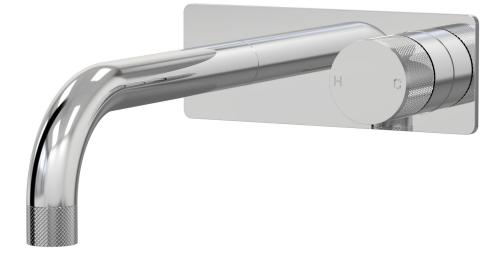

IDK Wall Mixer Basin Set 250mm outlet Incl. plate A38.032.3.01 - Chrome

- 5 Stars 6LPM
- Brass construction
- 35mm ceramic disc cartridge
- Brass back plate
- 90 degree 160mm, 200mm, 250mm sizes available
- Universal fitment. Left or right outlet
- Rough in Kit available with included breech
- Designed & Handcrafted in Australia