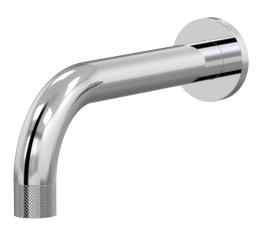

## IDK Wall Mixer Basin Set 200mm outlet A38.033.1.01 - Chrome

- 5 Stars 6LPM
- Brass construction
- 35mm ceramic disc cartridge
- Brass back plates
- 90 degree 160mm, 200mm, 250mm size available
- Universal fitment. Left or right outlet
- Rough in kit available for wall mixer only
- Breech to 1/2inch connection not supplied
- Designed & Handcrafted in Australia