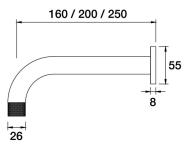

## IDK Wall Mixer Basin Set 200mm outlet A38.033.1.01 - Chrome

- 5 Stars 6LPM
- Brass construction
- 35mm ceramic disc cartridge
- Brass back plates
- 90 degree 160mm, 200mm, 250mm size available
- Universal fitment. Left or right outlet
- Rough in kit available for wall mixer only
- Breech to 1/2inch connection not supplied
- Designed & Handcrafted in Australia