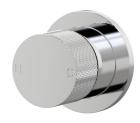

## IDK Wall Mixer Basin Set 200mm outlet A38.033.1.01 - Chrome

- 5 Stars 6LPM
- Brass construction
- 35mm ceramic disc cartridge
- Brass back plates
- 90 degree 160mm, 200mm, 250mm size available
- Universal fitment. Left or right outlet
- Rough in kit available for wall mixer only
- Breech to 1/2inch connection not supplied
- Designed & Handcrafted in Australia