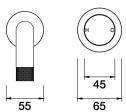

## IDK Wall Mixer Basin Set 200mm outlet A38.033.1.01 - Chrome

- 5 Stars 6LPM
- Brass construction
- 35mm ceramic disc cartridge
- Brass back plates
- 90 degree 160mm, 200mm, 250mm size available
- Universal fitment. Left or right outlet
- Rough in kit available for wall mixer only
- Breech to 1/2inch connection not supplied
- Designed & Handcrafted in Australia