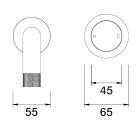

## IDK Wall Mixer Basin Set 160mm outlet

A38.033.2.01 - Chrome

- 5 Stars 6LPM
- Brass construction
- 35mm ceramic disc cartridge
- Brass back plates
- 90 degree 160mm, 200mm, 250mm size available
- Universal fitment. Left or right outlet
- Rough in kit available for wall mixer only
- Breech to 1/2inch connection not supplied
- Designed & Handcrafted in Australia