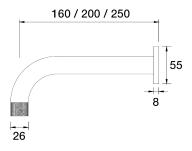

## IDK Wall Mixer Basin Set 160mm outlet

A38.033.2.01 - Chrome

- 5 Stars 6LPM
- Brass construction
- 35mm ceramic disc cartridge
- Brass back plates
- 90 degree 160mm, 200mm, 250mm size available
- Universal fitment. Left or right outlet
- Rough in kit available for wall mixer only
- Breech to 1/2inch connection not supplied
- Designed & Handcrafted in Australia