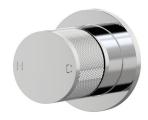

## IDK Wall Mixer Basin Set 160mm outlet

A38.033.2.01 - Chrome

- 5 Stars 6LPM
- Brass construction
- 35mm ceramic disc cartridge
- Brass back plates
- 90 degree 160mm, 200mm, 250mm size available
- Universal fitment. Left or right outlet
- Rough in kit available for wall mixer only
- Breech to 1/2inch connection not supplied
- Designed & Handcrafted in Australia