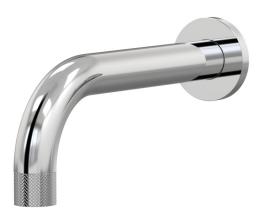

## IDK Wall Mixer Basin Set 160mm outlet

A38.033.2.01 - Chrome

- 5 Stars 6LPM
- Brass construction
- 35mm ceramic disc cartridge
- Brass back plates
- 90 degree 160mm, 200mm, 250mm size available
- Universal fitment. Left or right outlet
- Rough in kit available for wall mixer only
- Breech to 1/2inch connection not supplied
- Designed & Handcrafted in Australia