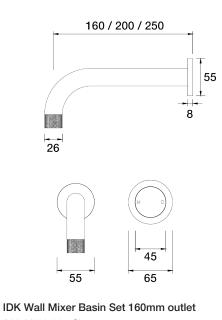

- A38.033.2.01 Chrome
- 5 Stars 6LPM
- Brass construction
- 35mm ceramic disc cartridge
- Brass back plates
- 90 degree 160mm, 200mm, 250mm size available
- Universal fitment. Left or right outlet
- Rough in kit available for wall mixer only
- Breech to 1/2inch connection not supplied
  Designed 9 Use dearfted in Australia
- Designed & Handcrafted in Australia