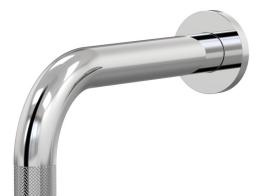

- A38.033.2.01 Chrome
- 5 Stars 6LPM
- Brass construction
- 35mm ceramic disc cartridge
- Brass back plates
- 90 degree 160mm, 200mm, 250mm size available
- Universal fitment. Left or right outlet
- Rough in kit available for wall mixer only
- Breech to 1/2inch connection not supplied
  Designed 9 Use dearfted in Australia
- Designed & Handcrafted in Australia