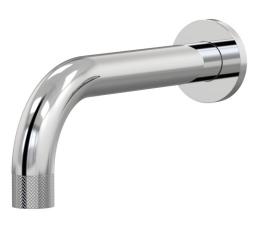

## IDK Wall Mixer Basin Set 250mm outlet

A38.033.3.01 - Chrome

- 5 Stars 6LPM
- Brass construction
- 35mm ceramic disc cartridge
- Brass back plates
- 90 degree 160mm, 200mm, 250mm size available
- Universal fitment. Left or right outlet
- Rough in kit available for wall mixer only
- Breech to 1/2inch connection not supplied
- Designed & Handcrafted in Australia