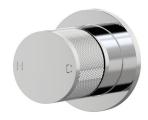

## IDK Wall Mixer Basin Set 250mm outlet

A38.033.3.01 - Chrome

- 5 Stars 6LPM
- Brass construction
- 35mm ceramic disc cartridge
- Brass back plates
- 90 degree 160mm, 200mm, 250mm size available
- Universal fitment. Left or right outlet
- Rough in kit available for wall mixer only
- Breech to 1/2inch connection not supplied
- Designed & Handcrafted in Australia