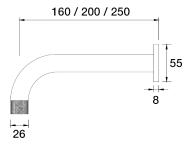

## IDK Wall Mixer Basin Set 250mm outlet

A38.033.3.01 - Chrome

- 5 Stars 6LPM
- Brass construction
- 35mm ceramic disc cartridge
- Brass back plates
- 90 degree 160mm, 200mm, 250mm size available
- Universal fitment. Left or right outlet
- Rough in kit available for wall mixer only
- Breech to 1/2inch connection not supplied
- Designed & Handcrafted in Australia