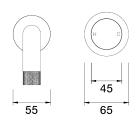

## IDK Wall Mixer Basin Set 250mm outlet

A38.033.3.01 - Chrome

- 5 Stars 6LPM
- Brass construction
- 35mm ceramic disc cartridge
- Brass back plates
- 90 degree 160mm, 200mm, 250mm size available
- Universal fitment. Left or right outlet
- Rough in kit available for wall mixer only
- Breech to 1/2inch connection not supplied
- Designed & Handcrafted in Australia