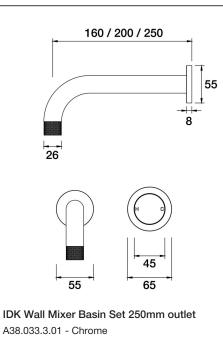

- 5 Stars 6LPM
- Brass construction
- 35mm ceramic disc cartridge
- Brass back plates
- 90 degree 160mm, 200mm, 250mm size available
- Universal fitment. Left or right outlet
- Rough in kit available for wall mixer only
- Breech to 1/2inch connection not supplied
- Designed & Handcrafted in Australia