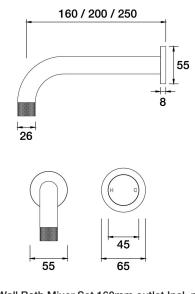

IDK Wall Bath Mixer Set 160mm outlet Incl. plate A38.041.1.01 - Chrome

- Brass construction
- 35mm ceramic disc cartridge
- Brass back plate
- 90 degree 160mm, 200mm, 250mm outlet sizes available
- Universal fitment. Left or right outlet
- Rough in Kit available with included breech
- Designed & Handcrafted in Australia