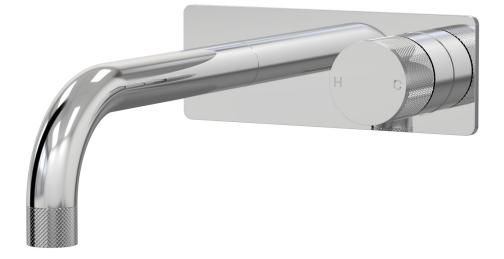

IDK Wall Bath Mixer Set 160mm outlet Incl. plate A38.041.1.01 - Chrome

- Brass construction
- 35mm ceramic disc cartridge
- Brass back plate
- 90 degree 160mm, 200mm, 250mm outlet sizes available
- Universal fitment. Left or right outlet
- Rough in Kit available with included breech
- Designed & Handcrafted in Australia