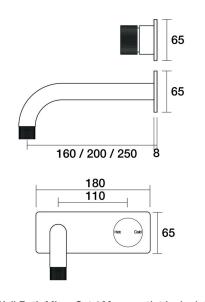

IDK Wall Bath Mixer Set 160mm outlet Incl. plate A38.041.1.01 - Chrome

- Brass construction
- 35mm ceramic disc cartridge
- Brass back plate
- 90 degree 160mm, 200mm, 250mm outlet sizes available
- Universal fitment. Left or right outlet
- Rough in Kit available with included breech
- Designed & Handcrafted in Australia