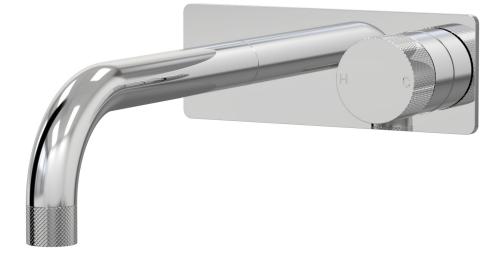

IDK Wall Bath Mixer Set 160mm outlet Incl. plate A38.041.1.01 - Chrome

- Brass construction
- 35mm ceramic disc cartridge
- Brass back plate
- 90 degree 160mm, 200mm, 250mm outlet sizes available
- Universal fitment. Left or right outlet
- Rough in Kit available with included breech
- Designed & Handcrafted in Australia