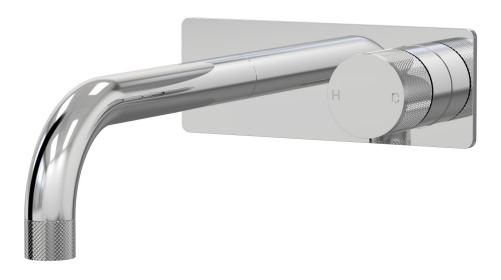

- Brass construction
- 35mm ceramic disc cartridge
- Brass back plate
- 90 degree 160mm, 200mm, 250mm outlet sizes available
- Universal fitment. Left or right outlet
- Rough in Kit available with included breech
- Designed & Handcrafted in Australia