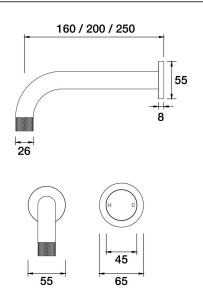

- Brass construction
- 35mm ceramic disc cartridge
- Brass back plate
- 90 degree 160mm, 200mm, 250mm outlet sizes available
- Universal fitment. Left or right outlet
- Rough in Kit available with included breech
- Designed & Handcrafted in Australia