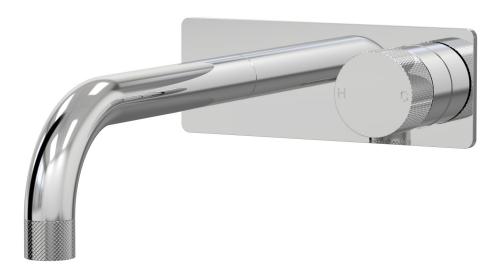

## IDK Wall Bath Mixer Set 200mm outlet Incl. plate A38.041.3.01 - Chrome

- Brass construction
- 35mm ceramic disc cartridge
- Brass back plate
- 90 degree 160mm, 200mm, 250mm outlet sizes available
- Universal fitment. Left or right outlet
- Rough in Kit available with included breech
- Designed & Handcrafted in Australia