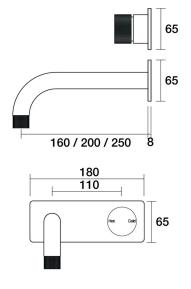

## IDK Wall Bath Mixer Set 200mm outlet Incl. plate A38.041.3.01 - Chrome

- Brass construction
- 35mm ceramic disc cartridge
- Brass back plate
- 90 degree 160mm, 200mm, 250mm outlet sizes available
- Universal fitment. Left or right outlet
- Rough in Kit available with included breech
- Designed & Handcrafted in Australia