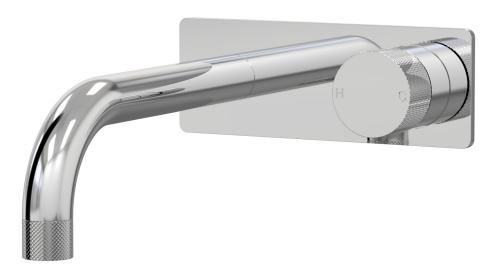

## IDK Wall Bath Mixer Set 250mm outlet Incl. plate A38.041.4.01 - Chrome

- Brass construction
- 35mm ceramic disc cartridge
- Brass back plate
- 90 degree 160mm, 200mm, 250mm outlet sizes available
- Universal fitment. Left or right outlet
- Rough in Kit available with included breech
- Designed & Handcrafted in Australia