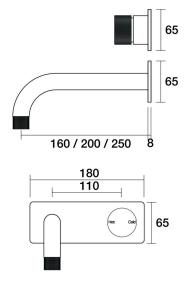

## IDK Wall Bath Mixer Set 250mm outlet Incl. plate A38.041.4.01 - Chrome

- Brass construction
- 35mm ceramic disc cartridge
- Brass back plate
- 90 degree 160mm, 200mm, 250mm outlet sizes available
- Universal fitment. Left or right outlet
- Rough in Kit available with included breech
- Designed & Handcrafted in Australia