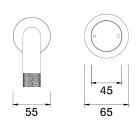

IDK Wall Bath Mixer Set. 160mm outlet A38.043.1.01 - Chrome

• Designed & Handcrafted in Australia