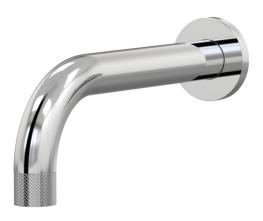

IDK Wall Bath Mixer Set. 160mm outlet A38.043.1.01 - Chrome

• Designed & Handcrafted in Australia