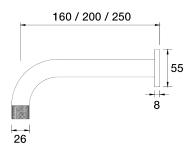

IDK Wall Bath Mixer Set. 160mm outlet A38.043.1.01 - Chrome

• Designed & Handcrafted in Australia