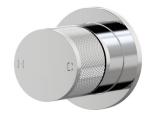

IDK Wall Bath Mixer Set. 160mm outlet A38.043.1.01 - Chrome

• Designed & Handcrafted in Australia