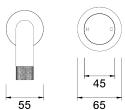

IDK Wall Bath Mixer Set. 250mm outlet A38.043.3.01 - Chrome

• Designed & Handcrafted in Australia