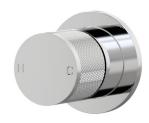

IDK Wall Bath Mixer Set. 250mm outlet A38.043.3.01 - Chrome

• Designed & Handcrafted in Australia