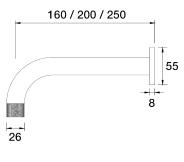

IDK Wall Bath Mixer Set. 250mm outlet A38.043.3.01 - Chrome

• Designed & Handcrafted in Australia