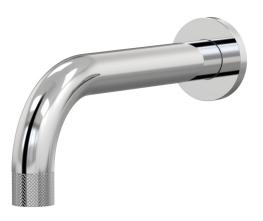

IDK Wall Bath Mixer Set. 250mm outlet A38.043.3.01 - Chrome

• Designed & Handcrafted in Australia