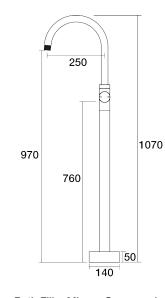

IDK Floor Bath Filler Mixer - Gooseneck A38.072.1.01 - Chrome

- Brass Construction
- 35mm Cartridge
- Swivel outlet
- Pushfit Installation
- Custom fitting see installation instructions
- Designed & Handcrafted in Australia