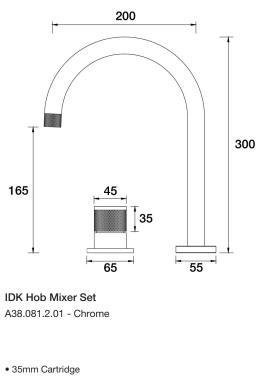

**Finish Options** 

- Hob Mixer & Hob 200mm Outlet Male Thread (D38.032.2)
- Swivel outlet
- Connection to outlet provided
- Brass Construction
- 35mm Cartridge
- Designed & Handcrafted in Australia