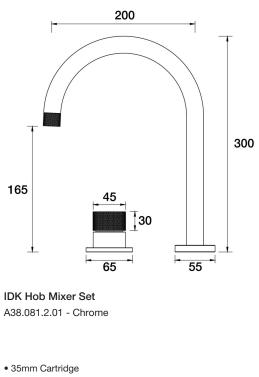

- Hob Mixer & Hob 200mm Outlet Male Thread (D38.032.2)
- Swivel outlet
- Connection to outlet provided
- Brass Construction
- 35mm Cartridge
- Designed & Handcrafted in Australia