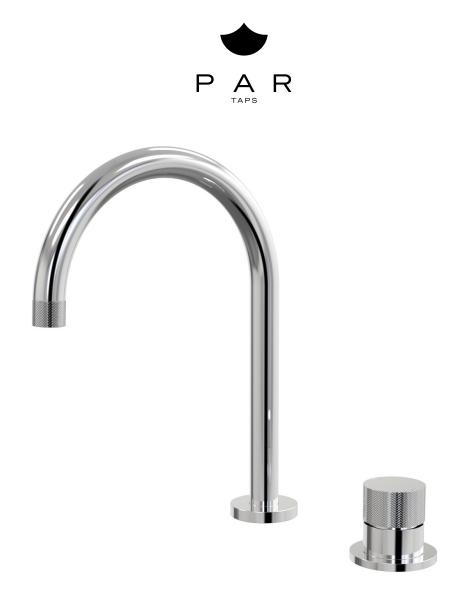

- Hob Mixer & Hob 200mm Outlet Male Thread (D38.032.2)
- Swivel outlet
- Connection to outlet provided
- Brass Construction
- 35mm Cartridge
- Designed & Handcrafted in Australia