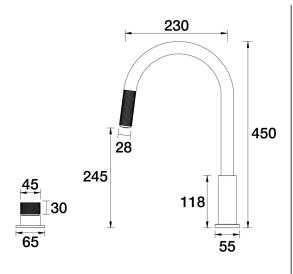

## IDK Hob Mixer Pullout Gooseneck Set A38.081.3.01 - Chrome

- Pullout Gooseneck Outlet
- Suitable for Kitchen Setup
- Solid Brass Construction
- Designed & Handcrafted in Australia