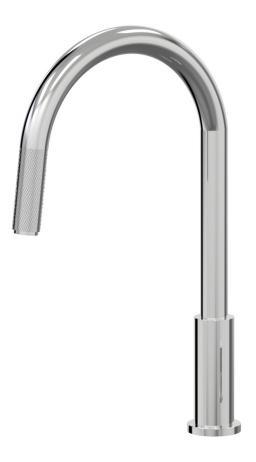

## IDK Hob Mixer Pullout Gooseneck Set A38.081.3.01 - Chrome

- Pullout Gooseneck Outlet
- Suitable for Kitchen Setup
- Solid Brass Construction
- Designed & Handcrafted in Australia