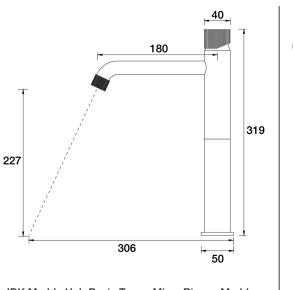

IDK Marble Hob Basin Tower Mixer Bianco Marble A39.012.1.01 - Chrome

- 5 Stars 6LPM
- Brass construction
- 35mm ceramic disc cartridge
- Curved outlet design
- Hidden aerator
- White marble insert in brass handle
  Designed & Handerefted in Australia
- Designed & Handcrafted in Australia