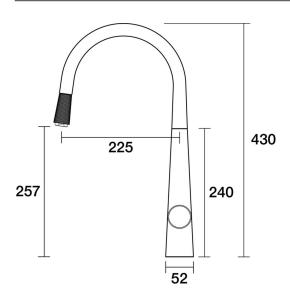

## IDK Marble Sink Pull-Out Mixer Bianco Marble A39.024.1.01 - Chrome

- 5 Stars 6LPM
- Brass construction
- 35mm ceramic disc cartridge
- Pull out outlet design with spring assisted manual return
- Hidden aerator
- Tapered body
- White marble insert in brass handle
- Designed & Handcrafted in Australia