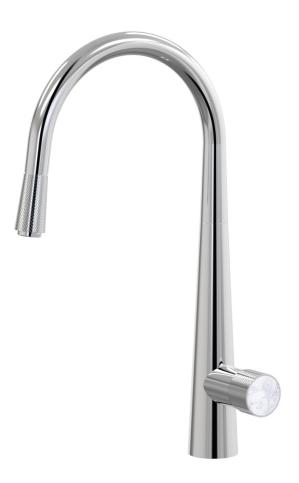

## IDK Marble Sink Pull-Out Mixer Bianco Marble A39.024.1.01 - Chrome

- 5 Stars 6LPM
- Brass construction
- 35mm ceramic disc cartridge
- Pull out outlet design with spring assisted manual return
- Hidden aerator
- Tapered body
- White marble insert in brass handle
- Designed & Handcrafted in Australia