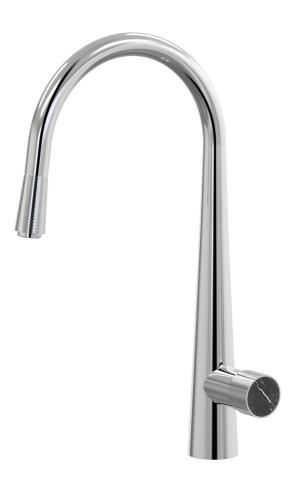

## IDK Marble Sink Pull-Out Mixer Nero Marble A39.024.2.01 - Chrome

- 5 Stars 6LPM
- Brass construction
- 35mm ceramic disc cartridge
- Pull out outlet design with spring assisted manual return
- Hidden aerator
- Tapered body
- Black marble insert in brass handle
- Designed & Handcrafted in Australia