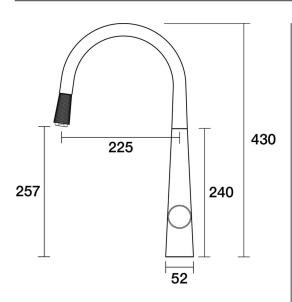

## IDK Marble Sink Pull-Out Mixer Nero Marble A39.024.2.01 - Chrome

- 5 Stars 6LPM
- Brass construction
- 35mm ceramic disc cartridge
- Pull out outlet design with spring assisted manual return
- Hidden aerator
- Tapered body
- Black marble insert in brass handle
- Designed & Handcrafted in Australia