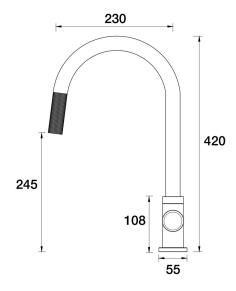

## IDK Marble Sink Pull-Out Mixer Gooseneck Bianco Marble

A39.024.3.01 - Chrome

- 5 Stars 6LPM
- Brass construction
- 35mm ceramic disc cartridge
- Gooseneck pull out outlet design with spring assisted manual return
- Hidden aerator
- Short body
- White marble insert in brass handle
- Designed & Handcrafted in Australia