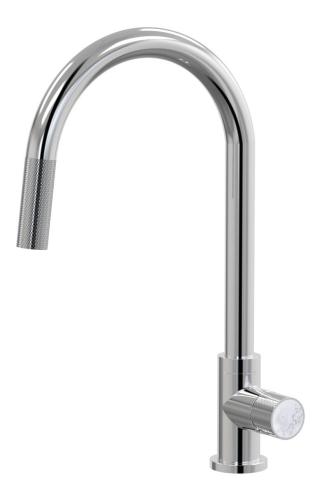

## IDK Marble Sink Pull-Out Mixer Gooseneck Bianco Marble

A39.024.3.01 - Chrome

- 5 Stars 6LPM
- Brass construction
- 35mm ceramic disc cartridge
- Gooseneck pull out outlet design with spring assisted manual return
- Hidden aerator
- Short body
- White marble insert in brass handle
- Designed & Handcrafted in Australia