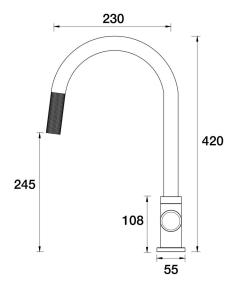

## IDK Marble Sink Pull-Out Mixer Gooseneck Nero Marble

A39.024.4.01 - Chrome

- 5 Stars 6LPM
- Brass construction
- 35mm ceramic disc cartridge
- Gooseneck pull out outlet design with spring assisted manual
- Hidden aerator
- Short body
- Black marble insert in brass handle • Designed & Handcrafted in Australia
- return