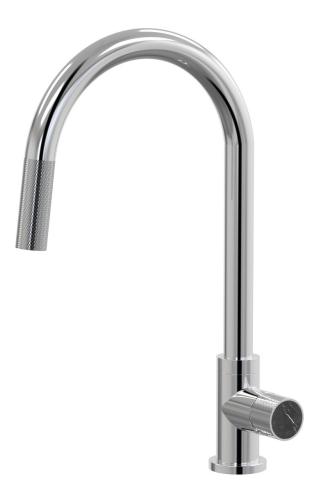

## IDK Marble Sink Pull-Out Mixer Gooseneck Nero Marble

A39.024.4.01 - Chrome

- 5 Stars 6LPM
- Brass construction
- 35mm ceramic disc cartridge
- Gooseneck pull out outlet design with spring assisted manual
- Hidden aerator
- Short body
- Black marble insert in brass handle • Designed & Handcrafted in Australia
- return