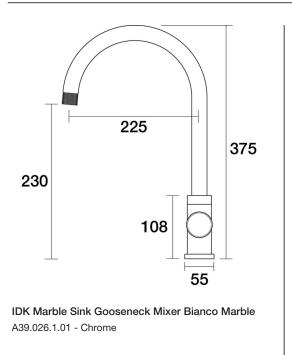

**Finish Options** 

- 5 Stars 6LPM
- Brass construction
- 35mm ceramic disc cartridge
- Gooseneck outlet design Hidden aerator
- White marble insert in brass handle • Designed & Handcrafted in Australia