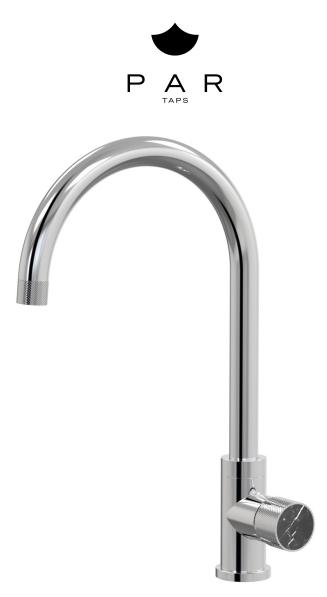

- 5 Stars 6LPM
- Brass construction
- 35mm ceramic disc cartridge Gooseneck outlet design
- Hidden aerator
- Black marble insert in brass handle Designed & Handcrafted in Australia