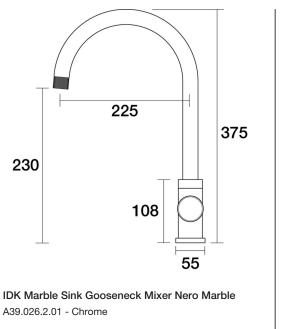

- 5 Stars 6LPM
- Brass construction
- 35mm ceramic disc cartridge Gooseneck outlet design
- Hidden aerator
- Black marble insert in brass handle Designed & Handcrafted in Australia