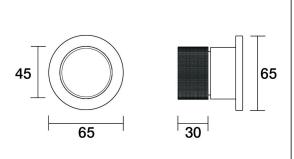

## **IDK Marble Wall Mixer Shower Nero Marble**

A39.031.2.01 - Chrome

- Brass construction
- 35mm ceramic disc cartridge
- Brass back plate
- Rough in Kit available
- Black marble insert in brass handle
- Designed & Handcrafted in Australia