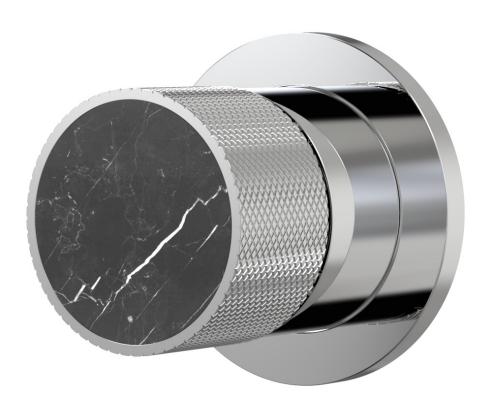

## **IDK Marble Wall Mixer Shower Nero Marble**

A39.031.2.01 - Chrome

- Brass construction
- 35mm ceramic disc cartridge
- Brass back plate
- Rough in Kit available
- Black marble insert in brass handle
- Designed & Handcrafted in Australia