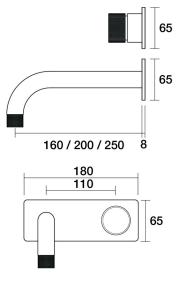

## IDK Marble Wall Mixer Basin Set Bianco Marble 200mm outlet Incl. plate

A39.032.1.01 - Chrome

- 5 Stars 6LPM
- Brass construction
- 35mm ceramic disc cartridge
- Brass back plate
- 90 degree 160mm, 200mm, 250mm sizes available
- Universal fitment. Left or right outlet
- Rough in Kit available with included breech
- White marble insert in brass handle
- Designed & Handcrafted in Australia