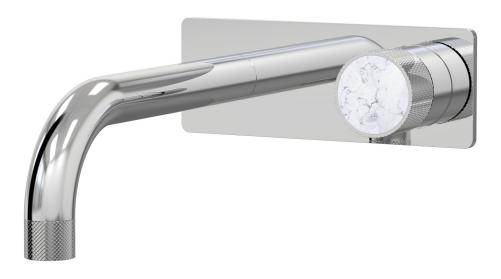

## IDK Marble Wall Mixer Basin Set Bianco Marble 200mm outlet Incl. plate

A39.032.1.01 - Chrome

- 5 Stars 6LPM
- Brass construction
- 35mm ceramic disc cartridge
- Brass back plate
- 90 degree 160mm, 200mm, 250mm sizes available
- Universal fitment. Left or right outlet
- Rough in Kit available with included breech
- White marble insert in brass handle
- Designed & Handcrafted in Australia