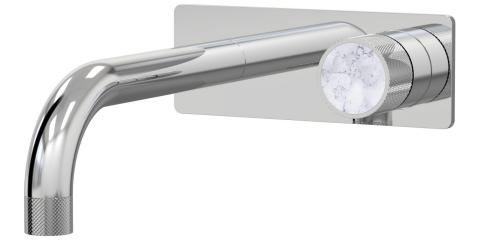

IDK Marble Wall Mixer Basin Set Bianco Marble 160mm outlet Incl. plate A39.032.2.01 - Chrome

- 5 Stars 6LPM
- Brass construction
- 35mm ceramic disc cartridge
- Brass back plate
- 90 degree 160mm, 200mm, 250mm sizes available
- Universal fitment. Left or right outlet
- Rough in Kit available with included breech
- White marble insert in brass handle
- Designed & Handcrafted in Australia