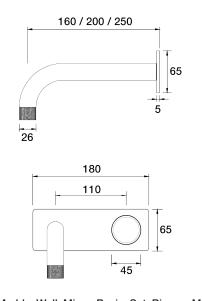

IDK Marble Wall Mixer Basin Set Bianco Marble 160mm outlet Incl. plate A39.032.2.01 - Chrome

- 5 Stars 6LPM
- Brass construction
- 35mm ceramic disc cartridge
- Brass back plate
- 90 degree 160mm, 200mm, 250mm sizes available
- Universal fitment. Left or right outlet
- Rough in Kit available with included breech
- White marble insert in brass handle
- Designed & Handcrafted in Australia