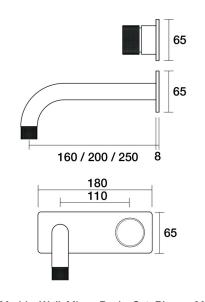

IDK Marble Wall Mixer Basin Set Bianco Marble 160mm outlet Incl. plate A39.032.2.01 - Chrome

- 5 Stars 6LPM
- Brass construction
- 35mm ceramic disc cartridge
- Brass back plate
- 90 degree 160mm, 200mm, 250mm sizes available
- Universal fitment. Left or right outlet
- Rough in Kit available with included breech
- White marble insert in brass handle
- Designed & Handcrafted in Australia