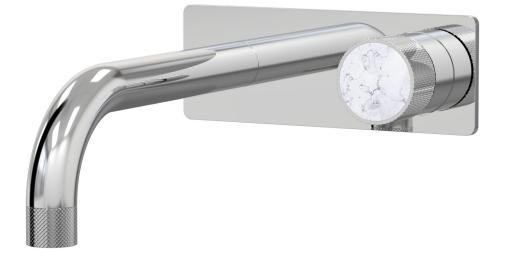

IDK Marble Wall Mixer Basin Set Bianco Marble 160mm outlet Incl. plate A39.032.2.01 - Chrome

- 5 Stars 6LPM
- Brass construction
- 35mm ceramic disc cartridge
- Brass back plate
- 90 degree 160mm, 200mm, 250mm sizes available
- Universal fitment. Left or right outlet
- Rough in Kit available with included breech
- White marble insert in brass handle
- Designed & Handcrafted in Australia