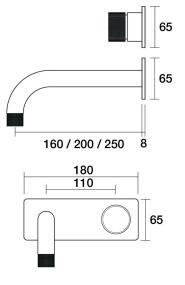

## IDK Marble Wall Mixer Basin Set Bianco Marble 250mm outlet Incl. plate

A39.032.3.01 - Chrome

- 5 Stars 6LPM
- Brass construction
- 35mm ceramic disc cartridge
- Brass back plate
- 90 degree 160mm, 200mm, 250mm sizes available
- Universal fitment. Left or right outlet
- Rough in Kit available with included breech
- White marble insert in brass handle
- Designed & Handcrafted in Australia