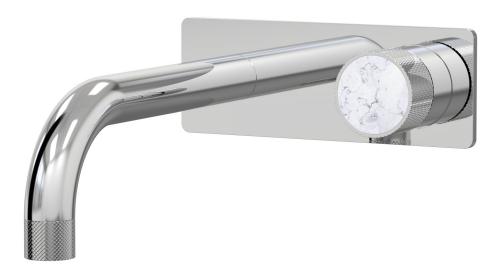

## IDK Marble Wall Mixer Basin Set Bianco Marble 250mm outlet Incl. plate

A39.032.3.01 - Chrome

- 5 Stars 6LPM
- Brass construction
- 35mm ceramic disc cartridge
- Brass back plate
- 90 degree 160mm, 200mm, 250mm sizes available
- Universal fitment. Left or right outlet
- Rough in Kit available with included breech
- White marble insert in brass handle
- Designed & Handcrafted in Australia