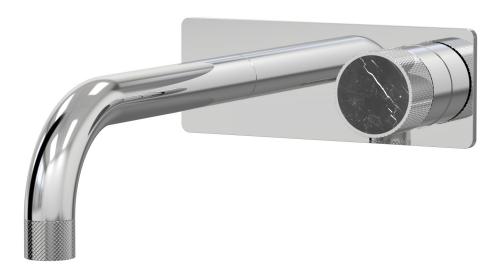

## IDK Marble Wall Mixer Basin Set Nero Marble 200mm outlet Incl. plate

A39.032.4.01 - Chrome

- 5 Stars 6LPM
- Brass construction
- 35mm ceramic disc cartridge
- Brass back plate
- 90 degree 160mm, 200mm, 250mm outlet sizes available
- Universal fitment. Left or right outlet
- Rough in Kit available with included breech
- Black marble insert in brass handle
- Designed & Handcrafted in Australia