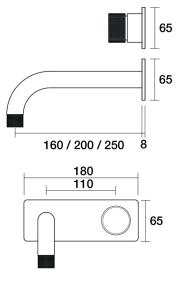

## IDK Marble Wall Mixer Basin Set Nero Marble 200mm outlet Incl. plate

A39.032.4.01 - Chrome

- 5 Stars 6LPM
- Brass construction
- 35mm ceramic disc cartridge
- Brass back plate
- 90 degree 160mm, 200mm, 250mm outlet sizes available
- Universal fitment. Left or right outlet
- Rough in Kit available with included breech
- Black marble insert in brass handle
- Designed & Handcrafted in Australia