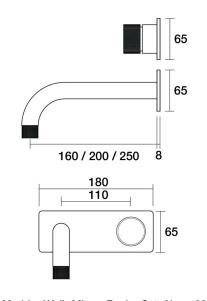

IDK Marble Wall Mixer Basin Set Nero Marble 160mm outlet Incl. plate A39.032.5.01 - Chrome

- 5 Stars 6LPM
- Brass construction
- 35mm ceramic disc cartridge
- Brass back plate
- 90 degree 160mm, 200mm, 250mm outlet sizes available
- Universal fitment. Left or right outlet
- Rough in Kit available with included breech
- Black marble insert in brass handle
- Designed & Handcrafted in Australia