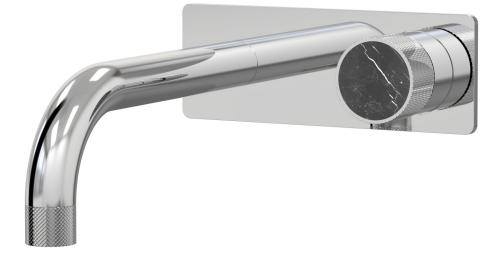

IDK Marble Wall Mixer Basin Set Nero Marble 160mm outlet Incl. plate A39.032.5.01 - Chrome

- 5 Stars 6LPM
- Brass construction
- 35mm ceramic disc cartridge
- Brass back plate
- 90 degree 160mm, 200mm, 250mm outlet sizes available
- Universal fitment. Left or right outlet
- Rough in Kit available with included breech
- Black marble insert in brass handle
- Designed & Handcrafted in Australia