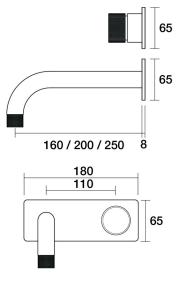

## IDK Marble Wall Mixer Basin Set Nero Marble 250mm outlet Incl. plate

A39.032.6.01 - Chrome

- 5 Stars 6LPM
- Brass construction
- 35mm ceramic disc cartridge
- Brass back plate
- 90 degree 160mm, 200mm, 250mm outlet sizes available
- Universal fitment. Left or right outlet
- Rough in Kit available with included breech
- Black marble insert in brass handle
- Designed & Handcrafted in Australia