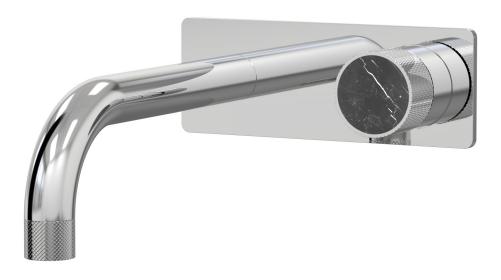

## IDK Marble Wall Mixer Basin Set Nero Marble 250mm outlet Incl. plate

A39.032.6.01 - Chrome

- 5 Stars 6LPM
- Brass construction
- 35mm ceramic disc cartridge
- Brass back plate
- 90 degree 160mm, 200mm, 250mm outlet sizes available
- Universal fitment. Left or right outlet
- Rough in Kit available with included breech
- Black marble insert in brass handle
- Designed & Handcrafted in Australia