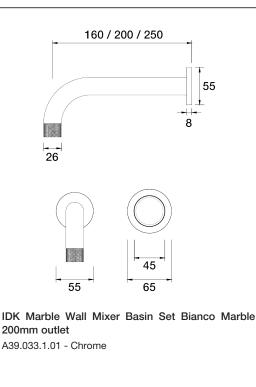

**Finish Options** 





• Designed & Handcrafted in Australia

## Antique Bronze Autumn Bronze .68 .39 Brushed Chrome .02 Rumbled Brass .40 Gold .11 Brushed Brass .41 Brushed Gold Brushed Copper .42 .12 Brushed Brass Gold .19 Brass .43 Brushed Rose Gold .21 Antique Copper .44 .23 Native Brass .45 Gunmetal Brushed Gunmetal Luminick .24 .47 Brushed Nickel .25 Copper .48 Black Sapphire .26 Burnished .52 Satin Pearl .27 Volcanic Grey .54 Midnight Black .32 Matt Gold .56 Matt Black .34 Matt Nickel .57 Brass Gold .38 Vintage Brass .67

For additional finishes or bespoke options, visit our website or contact us.