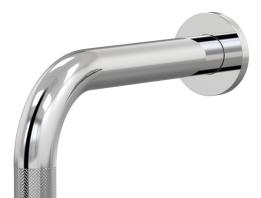

**Finish Options** 





• Designed & Handcrafted in Australia

## Antique Bronze Autumn Bronze .68 .39 Brushed Chrome .02 Rumbled Brass .40 Gold .11 Brushed Brass .41 Brushed Gold Brushed Copper .42 .12 Brushed Brass Gold .19 Brass .43 Brushed Rose Gold .21 Antique Copper .44 .23 Native Brass .45 Gunmetal Brushed Gunmetal Luminick .24 .47 Brushed Nickel .25 Copper .48 Black Sapphire .26 Burnished .52 Satin Pearl .27 Volcanic Grey .54 Midnight Black .32 Matt Gold .56 Matt Black .34 Matt Nickel .57 Brass Gold .38 Vintage Brass .67

For additional finishes or bespoke options, visit our website or contact us.