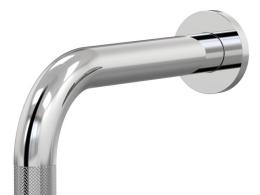

**Finish Options** 





Designed & Handcrafted in Australia

## Antique Bronze Autumn Bronze .68 .39 Brushed Chrome .02 Rumbled Brass .40 Gold .11 Brushed Brass .41 Brushed Gold Brushed Copper .12 .42 Brushed Brass Gold .19 Brass .43 Brushed Rose Gold .21 Antique Copper .44 Native Brass .45 Gunmetal .23 Brushed Gunmetal .24 Luminick .47 Brushed Nickel .25 Copper .48 Black Sapphire .26 Burnished .52 Satin Pearl .27 Volcanic Grey .54 Midnight Black .32 Matt Gold .56 Matt Black .34 Matt Nickel .57 Brass Gold .38 Vintage Brass .67

For additional finishes or bespoke options, visit our website or contact us.