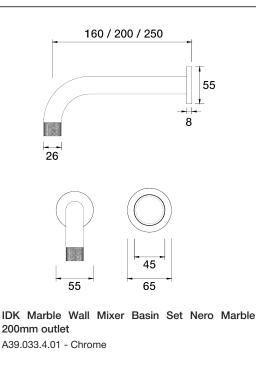

**Finish Options** 





Designed & Handcrafted in Australia

## Antique Bronze Autumn Bronze .68 .39 Brushed Chrome .02 Rumbled Brass .40 Gold .11 Brushed Brass .41 Brushed Gold Brushed Copper .12 .42 Brushed Brass Gold .19 Brass .43 Brushed Rose Gold .21 Antique Copper .44 Native Brass .45 Gunmetal .23 Brushed Gunmetal .24 Luminick .47 Brushed Nickel .25 Copper .48 Black Sapphire .26 Burnished .52 Satin Pearl .27 Volcanic Grey .54 Midnight Black .32 Matt Gold .56 Matt Black .34 Matt Nickel .57 Brass Gold .38 Vintage Brass .67

For additional finishes or bespoke options, visit our website or contact us.