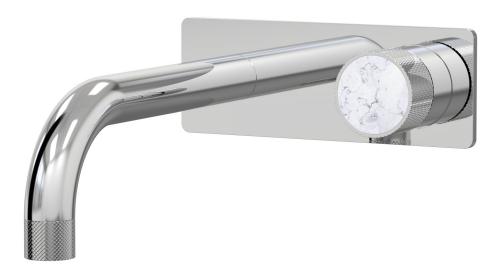

## IDK Marble Wall Bath Mixer Set Bianco Marble 160mm outlet Incl. plate

A39.041.1.01 - Chrome

- Brass construction
- 35mm ceramic disc cartridge
- Brass back plate
- 90 degree 160mm, 200mm, 250mm outlet sizes available
- Universal fitment. Left or right outlet
- Rough in Kit available with included breech
- White marble insert in brass handleDesigned & Handcrafted in Australia