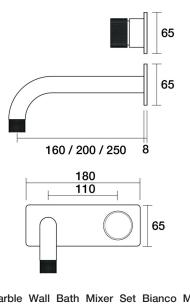

## IDK Marble Wall Bath Mixer Set Bianco Marble 160mm outlet Incl. plate

A39.041.1.01 - Chrome

- Brass construction
- 35mm ceramic disc cartridge
- Brass back plate
- 90 degree 160mm, 200mm, 250mm outlet sizes available
- Universal fitment. Left or right outlet
- Rough in Kit available with included breech
- White marble insert in brass handleDesigned & Handcrafted in Australia